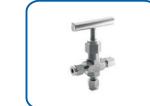

#### VALVE MANIFOLD

3 valve manifold Model No.: HY-3VM

3 valve manifold Model No.: HY-3VM-1

3 valve manifold Model No.: HY-3VM-2

3 valve manifold Model No.: HY-3VM-3

3 valve manifold Model No.: HY-3VM-4

5 valve manifold 4 Model No.: HY-5VM

5 valve manifold Model No.: HY-5VM-1

5 valve manifold Model No.: HY-5VM-2

female thread 90 degree 2 valve manifold Model No.: HY-2VMFF90

male female thread 90 degree 2 valve manifold Model No.: HY-2VMMF90

male female thread 180 degree 2 valve manifold Model No.: HY-2VMMF180

H type 3 valve manifold Model No.: HY-3VM-H