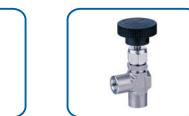

### NEEDLE VALVE

socket weld needle valve Model No.: HY-SWNV

socket weld needle valve Model No.: HY-SWNV-

flange needle valve Model No.: HY-FLNV

T bar female thread needle valve Model No.: HY-FTNV

power station globe valve Model No.: HY-PSGV

weld type needle valve Model No.: HY-BWNV-

weld type needle valve Model No.: HY-BWNV

angle type weld needle valve Model No.: HY-ABWNV

angle type weld needle valve Model No.: HY-ABWNV-M

angle type female thread needle valve Model No.: HY-AFTNV

angle type female thread needle valve Model No.: HY-AFTNV-

angle type male female thread needle valve Model No.: HY-AMFNV

angle type male thread compression needle valve Model No.: HY-AMTFNV-M

angle type male thread needle valve Model No.: HY-AMTNV