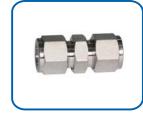

female elbow model No.: HY-FE

female connector model No.: HY-FC

female thread hose connector(hard hose) model No.: HY-FHC

front ferrule model No.: HY-FF

double ferrules model No.: HY-DF

bulkhead male connector model No.: HY-BMC