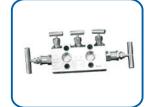

#### VALVE MANIFOLD

3 valve manifold Model No.: HY-3VM

3 valve manifold Model No.: HY-3VM-1

3 valve manifold Model No.: HY-3VM-2

3 valve manifold Model No.: HY-3VM-3

3 valve manifold Model No.: HY-3VM-4

5 valve manifold 4 Model No.: HY-5VM