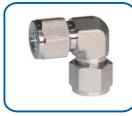

union cross model No.: HY-UC

union cross(square body) model No.: HY-UC-S

union elbow model No.: HY-UE

straight union model No.: HY-U

model No.: HY-N

female run tee model No.: HY-FRT

female branch tee model No.: HY-FBT