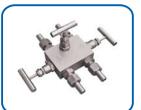

#### VALVE MANIFOLD

3 valve manifold Model No.: HY-3VM

3 valve manifold Model No.: HY-3VM-1

3 valve manifold Model No.: HY-3VM-2

3 valve manifold Model No.: HY-3VM-3

3 valve manifold Model No.: HY-3VM-4

5 valve manifold 4 Model No.: HY-5VM

5 valve manifold Model No.: HY-5VM-1

5 valve manifold Model No.: HY-5VM-2

female thread 90 degree 2 valve manifold Model No.: HY-2VMFF90

male female thread 90 degree 2 valve manifold Model No.: HY-2VMMF90