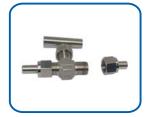

### NEEDLE VALVE

socket weld needle valve Model No.: HY-SWNV

socket weld needle valve Model No.: HY-SWNV-

flange needle valve Model No.: HY-FLNV

T bar female thread needle valve Model No.: HY-FTNV

power station globe valve Model No.: HY-PSGV

weld type needle valve Model No.: HY-BWNV-

weld type needle valve Model No.: HY-BWNV

angle type weld needle valve Model No.: HY-ABWNV

angle type weld needle valve Model No.: HY-ABWNV-M

angle type female thread needle valve Model No.: HY-AFTNV

angle type female thread needle valve Model No.: HY-AFTNV-

angle type male female thread needle valve Model No.: HY-AMFNV

angle type male thread compression needle valve Model No.: HY-AMTFNV-M

angle type male thread needle valve Model No.: HY-AMTNV

double ferrules needle valve Model No.: HY-FNV

double ferrules needle valve Model No.: HY-FNV-M

double ferrules needle valve Model No.: HY-FNV1

double ferrules needle valve Model No.: HY-FNV2

double ferrules needle valve Model No.: HY-FNV-S

hex female thread needle valve Model No.: HY-HFTNV

hex male female thread needle valve Model No.: HY-HMFNV

hex male female thread needle valve with vent Model No.: HY-HMFNV-V

female thread needle valve Model No.: HY-FTNV1

female thread needle valve Model No.: HY-FTNV-S

female thread needle Model No.: HY-FTNV3

female thread needle valve Model No.: HY-FTNV4

female thread needle valve Model No.: HY-FTNV5

mini male female thread needle valve Model No.: HY-MNMFNV

male female thread needle valve Model No.: HY-MFNV

male female thread needle valve with vent Model No.: HY-MFNV-

male thread needle

valve

Model No.: HY-MTNV

3 way double ferrules needle valve Model No.: HY-3WFNV

3 way female thread needle valve Model No.: HY-

pressure gauge needle valve Model No.: HY-**FTPGNV** 

**3WFTNV** 

pressure gauge needle valve Model No.: HY-**MFPGNV** 