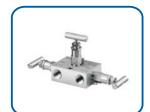

#### VALVE MANIFOLD

3 valve manifold Model No.: HY-3VM

3 valve manifold Model No.: HY-3VM-1

3 valve manifold Model No.: HY-3VM-2

3 valve manifold Model No.: HY-3VM-3

3 valve manifold Model No.: HY-3VM-4

5 valve manifold 4 Model No.: HY-5VM