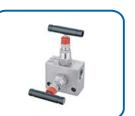

### NEEDLE VALVE

socket weld needle valve Model No.: HY-SWNV

socket weld needle valve Model No.: HY-SWNV-

flange needle valve Model No.: HY-FLNV

T bar female thread needle valve Model No.: HY-FTNV

power station globe valve Model No.: HY-PSGV

weld type needle valve Model No.: HY-BWNV-

weld type needle valve Model No.: HY-BWNV

angle type weld needle valve Model No.: HY-ABWNV

angle type weld needle valve Model No.: HY-ABWNV-M

angle type female thread needle valve Model No.: HY-AFTNV

angle type female thread needle valve Model No.: HY-AFTNV-

angle type male female thread needle valve Model No.: HY-AMFNV

angle type male thread compression needle valve Model No.: HY-AMTFNV-M

angle type male thread needle valve Model No.: HY-AMTNV

double ferrules needle valve Model No.: HY-FNV

double ferrules needle valve Model No.: HY-FNV-M

double ferrules needle valve Model No.: HY-FNV1

double ferrules needle valve Model No.: HY-FNV2

double ferrules needle valve Model No.: HY-FNV-S

hex female thread needle valve Model No.: HY-HFTNV

hex male female thread needle valve Model No.: HY-HMFNV

hex male female thread needle valve with vent Model No.: HY-HMFNV-V

female thread needle valve Model No.: HY-FTNV1

female thread needle valve Model No.: HY-FTNV-S

female thread needle Model No.: HY-FTNV3

female thread needle valve Model No.: HY-FTNV4

female thread needle valve Model No.: HY-FTNV5

mini male female thread needle valve Model No.: HY-MNMFNV

male female thread needle valve Model No.: HY-MFNV

male female thread needle valve with vent Model No.: HY-MFNV-

male thread needle

valve

Model No.: HY-MTNV

3 way double ferrules needle valve Model No.: HY-3WFNV

3 way female thread needle valve Model No.: HY-

pressure gauge needle valve Model No.: HY-**FTPGNV** 

**3WFTNV** 

pressure gauge needle valve Model No.: HY-**MFPGNV** 