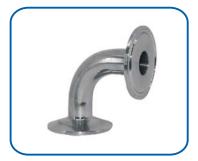

#### SANITARY PIPE FITTINGS

sanitary weld 90 degree elbow Model No.: HY-SSWE90

sanitary weld reducer Model No.: HY-SSWR

sanitary weld tee Model No.: HY-SSWT

sanitary weld cross Model No.: HY-SSWCR

sanitary weld 90 degree long elbow Model No.: HY-SLE90

sanitary reducer with tri-clamp Model No.: HY-SRTC

sanitary tee with tri-clamp Model No.: HY-STTC

sanitary cross with tri-clamp Model No.: HY-SCTC

sanitary 90 degree elbow with tri-clamp Model No.: HY-SETC90