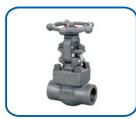

#### **GLOBE VALVE**

forging steel socket weld globe valve Model No.: J61H

forging steel flange globe valve Model No.: J41F-F

forging steel female thread globe valve Model No.: J61Y

Chinese standard flange globe valve Model No.: J41F

ASME standard flange globe valve Model No.: J41F-1

casting steel female thread globe valve Model No.: J11F

casting steel female thread globe valve(S type) Model No.: J11F-S