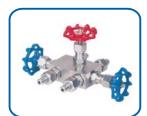

#### VALVE MANIFOLD

3 valve manifold Model No.: HY-3VM

3 valve manifold Model No.: HY-3VM-1

3 valve manifold Model No.: HY-3VM-2

3 valve manifold Model No.: HY-3VM-3

3 valve manifold Model No.: HY-3VM-4

5 valve manifold 4 Model No.: HY-5VM