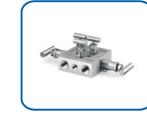

#### VALVE MANIFOLD

3 valve manifold Model No.: HY-3VM

3 valve manifold Model No.: HY-3VM-1

3 valve manifold Model No.: HY-3VM-2

3 valve manifold Model No.: HY-3VM-3

3 valve manifold Model No.: HY-3VM-4

5 valve manifold 4 Model No.: HY-5VM