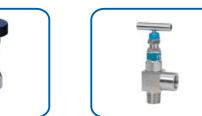

### NEEDLE VALVE

socket weld needle valve Model No.: HY-SWNV

socket weld needle valve Model No.: HY-SWNV-

flange needle valve Model No.: HY-FLNV

T bar female thread needle valve Model No.: HY-FTNV

power station globe valve Model No.: HY-PSGV

weld type needle valve Model No.: HY-BWNV-

weld type needle valve Model No.: HY-BWNV

angle type weld needle valve Model No.: HY-ABWNV

angle type weld needle valve Model No.: HY-ABWNV-M

angle type female thread needle valve Model No.: HY-AFTNV

angle type female thread needle valve Model No.: HY-AFTNV-

angle type male female thread needle valve Model No.: HY-AMFNV

angle type male thread compression needle valve Model No.: HY-AMTFNV-M

angle type male thread needle valve Model No.: HY-AMTNV