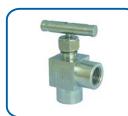

### NEEDLE VALVE

socket weld needle valve Model No.: HY-SWNV

socket weld needle valve Model No.: HY-SWNV-

flange needle valve Model No.: HY-FLNV

T bar female thread needle valve Model No.: HY-FTNV

power station globe valve Model No.: HY-PSGV

weld type needle valve Model No.: HY-BWNV-

weld type needle valve Model No.: HY-BWNV

angle type weld needle valve Model No.: HY-ABWNV

angle type weld needle valve Model No.: HY-ABWNV-M

angle type female thread needle valve Model No.: HY-AFTNV

angle type female thread needle valve Model No.: HY-AFTNV-

angle type male female thread needle valve Model No.: HY-AMFNV

angle type male thread compression needle valve Model No.: HY-AMTFNV-M

angle type male thread needle valve Model No.: HY-AMTNV