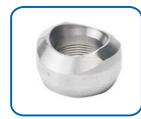

hex female thread nipple Model No.: HY-HFTN

hex nipple Model No.: HY-HN

threadolet Model No.: HY-THO

socket plug Model No.: HY-SP

socket plug Model No.: HY-SP-1

female thread socket weld coupling Model No.: HY-FTSWC