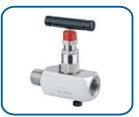

### NEEDLE VALVE

socket weld needle valve Model No.: HY-SWNV

socket weld needle valve Model No.: HY-SWNV-

flange needle valve Model No.: HY-FLNV

T bar female thread needle valve Model No.: HY-FTNV

power station globe valve Model No.: HY-PSGV

weld type needle valve Model No.: HY-BWNV-

weld type needle valve Model No.: HY-BWNV

angle type weld needle valve Model No.: HY-ABWNV

angle type weld needle valve Model No.: HY-ABWNV-M

angle type female thread needle valve Model No.: HY-AFTNV

angle type female thread needle valve Model No.: HY-AFTNV-

angle type male female thread needle valve Model No.: HY-AMFNV

angle type male thread compression needle valve Model No.: HY-AMTFNV-M

angle type male thread needle valve Model No.: HY-AMTNV

double ferrules needle valve Model No.: HY-FNV

double ferrules needle valve Model No.: HY-FNV-M

double ferrules needle valve Model No.: HY-FNV1

double ferrules needle valve Model No.: HY-FNV2

double ferrules needle valve Model No.: HY-FNV-S

hex female thread needle valve Model No.: HY-HFTNV

hex male female thread needle valve Model No.: HY-HMFNV

hex male female thread needle valve with vent Model No.: HY-HMFNV-V

female thread needle valve Model No.: HY-FTNV1

female thread needle valve Model No.: HY-FTNV-S

female thread needle Model No.: HY-FTNV3

female thread needle valve Model No.: HY-FTNV4

female thread needle valve Model No.: HY-FTNV5

mini male female thread needle valve Model No.: HY-MNMFNV

male female thread needle valve Model No.: HY-MFNV

male female thread needle valve with vent Model No.: HY-MFNV-

male thread needle

valve

Model No.: HY-MTNV

3 way double ferrules needle valve Model No.: HY-3WFNV

3 way female thread needle valve Model No.: HY-

pressure gauge needle valve Model No.: HY-**FTPGNV** 

**3WFTNV** 

pressure gauge needle valve Model No.: HY-**MFPGNV** 