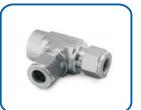

union cross model No.: HY-UC

union cross(square body) model No.: HY-UC-S

union elbow model No.: HY-UE

straight union model No.: HY-U

model No.: HY-N

female run tee model No.: HY-FRT

female branch tee model No.: HY-FBT