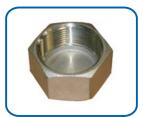

single nipple Model No.: HY-SN

pipe nipple Model No.: HY-PN

hex bushing Model No.: HY-HB

hex female thread

coupling

Model No.: HY-HFTCP

hex plug Model No.: HY-HP

female thread hex cap Model No.: HY-HFTC