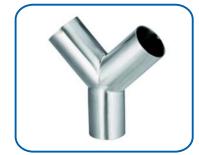

### BUTT WELD PIPE FITTINGS



45 degree butt weld elbow Model No.: HY-BWE45



90 degree butt weld elbow Model No.: HY-BWE90



butt weld cap Model No.: HY-BWC



butt weld tee Model No.: HY-BWT



stub end Model No.: HY-STE



eccentric reducer Model No.: HY-BWER



concentric reducer Model No.: HY-BWCR



#### SANITARY PIPE FITTINGS



sanitary weld 90 degree elbow Model No.: HY-SSWE90



sanitary weld reducer Model No.: HY-SSWR



sanitary weld tee Model No.: HY-SSWT



sanitary weld cross Model No.: HY-SSWCR



sanitary weld 90 degree long elbow Model No.: HY-SLE90



sanitary reducer with tri-clamp Model No.: HY-SRTC



sanitary tee with tri-clamp Model No.: HY-STTC



sanitary cross with tri-clamp Model No.: HY-SCTC



sanitary 90 degree elbow with tri-clamp Model No.: HY-SETC90



sanitary weld lateral tee Model No.: HY-SSWLT