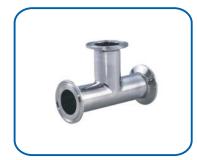

#### SANITARY PIPE FITTINGS

sanitary weld 90 degree elbow Model No.: HY-SSWE90

sanitary weld reducer Model No.: HY-SSWR

sanitary weld tee Model No.: HY-SSWT

sanitary weld cross Model No.: HY-SSWCR

sanitary weld 90 degree long elbow Model No.: HY-SLE90

sanitary reducer with tri-clamp Model No.: HY-SRTC

sanitary tee with tri-clamp Model No.: HY-STTC

sanitary cross with tri-clamp Model No.: HY-SCTC

sanitary 90 degree elbow with tri-clamp Model No.: HY-SETC90