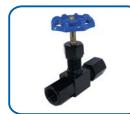

#### **GLOBE VALVE**

forging steel socket weld globe valve Model No.: J61H

forging steel flange globe valve Model No.: J41F-F

forging steel female thread globe valve Model No.: J61Y

Chinese standard flange globe valve Model No.: J41F

ASME standard flange globe valve Model No.: J41F-1

casting steel female thread globe valve Model No.: J11F

casting steel female thread globe valve(S type) Model No.: J11F-S