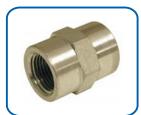

female thread coupling Model No.: HY-FTC

round head pipe cap Model No.: HY-RFTC

female thread-weld connector Model No.: HY-FWC

female thread union Model No.: HY-FTU

90 degree female

thred elbow

Model No.: HY-