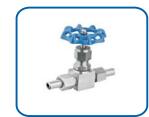

### NEEDLE VALVE

socket weld needle valve Model No.: HY-SWNV

socket weld needle valve Model No.: HY-SWNV-

flange needle valve Model No.: HY-FLNV

T bar female thread needle valve Model No.: HY-FTNV

power station globe valve Model No.: HY-PSGV

weld type needle valve Model No.: HY-BWNV-

weld type needle valve Model No.: HY-BWNV

angle type weld needle valve Model No.: HY-ABWNV

angle type weld needle valve Model No.: HY-ABWNV-M

angle type female thread needle valve Model No.: HY-AFTNV

angle type female thread needle valve Model No.: HY-AFTNV-

angle type male female thread needle valve Model No.: HY-AMFNV

angle type male thread compression needle valve Model No.: HY-AMTFNV-M

angle type male thread needle valve Model No.: HY-AMTNV

double ferrules needle valve Model No.: HY-FNV

double ferrules needle valve Model No.: HY-FNV-M

double ferrules needle valve Model No.: HY-FNV1

double ferrules needle valve Model No.: HY-FNV2

double ferrules needle valve Model No.: HY-FNV-S

hex female thread needle valve Model No.: HY-HFTNV

hex male female thread needle valve Model No.: HY-HMFNV

hex male female thread needle valve with vent Model No.: HY-HMFNV-V

female thread needle valve Model No.: HY-FTNV1

female thread needle valve Model No.: HY-FTNV-S

female thread needle Model No.: HY-FTNV3

female thread needle valve Model No.: HY-FTNV4

female thread needle valve Model No.: HY-FTNV5

mini male female thread needle valve Model No.: HY-MNMFNV

male female thread needle valve Model No.: HY-MFNV

male female thread needle valve with vent Model No.: HY-MFNV-

male thread needle

valve

Model No.: HY-MTNV

3 way double ferrules needle valve Model No.: HY-3WFNV

3 way female thread needle valve Model No.: HY-

pressure gauge needle valve Model No.: HY-**FTPGNV** 

**3WFTNV** 

pressure gauge needle valve Model No.: HY-**MFPGNV** 