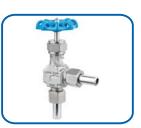

### NEEDLE VALVE

socket weld needle valve Model No.: HY-SWNV

socket weld needle valve Model No.: HY-SWNV-

flange needle valve Model No.: HY-FLNV

T bar female thread needle valve Model No.: HY-FTNV

power station globe valve Model No.: HY-PSGV

weld type needle valve Model No.: HY-BWNV-

weld type needle valve Model No.: HY-BWNV

angle type weld needle valve Model No.: HY-ABWNV

angle type weld needle valve Model No.: HY-ABWNV-M

angle type female thread needle valve Model No.: HY-AFTNV

angle type female thread needle valve Model No.: HY-AFTNV-

angle type male female thread needle valve Model No.: HY-AMFNV

angle type male thread compression needle valve Model No.: HY-AMTFNV-M

angle type male thread needle valve Model No.: HY-AMTNV

double ferrules needle valve Model No.: HY-FNV

double ferrules needle valve Model No.: HY-FNV-M

double ferrules needle valve Model No.: HY-FNV1

double ferrules needle valve Model No.: HY-FNV2

double ferrules needle valve Model No.: HY-FNV-S

hex female thread needle valve Model No.: HY-HFTNV

hex male female thread needle valve Model No.: HY-HMFNV

hex male female thread needle valve with vent Model No.: HY-HMFNV-V

female thread needle valve Model No.: HY-FTNV1

female thread needle valve Model No.: HY-FTNV-S

female thread needle Model No.: HY-FTNV3

female thread needle valve Model No.: HY-FTNV4

female thread needle valve Model No.: HY-FTNV5

mini male female thread needle valve Model No.: HY-MNMFNV

male female thread needle valve Model No.: HY-MFNV

male female thread needle valve with vent Model No.: HY-MFNV-

male thread needle

valve

Model No.: HY-MTNV

3 way double ferrules needle valve Model No.: HY-3WFNV

3 way female thread needle valve Model No.: HY-

pressure gauge needle valve Model No.: HY-**FTPGNV** 

**3WFTNV** 

pressure gauge needle valve Model No.: HY-**MFPGNV** 