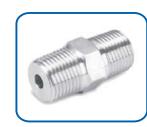

single nipple Model No.: HY-SN

pipe nipple Model No.: HY-PN

hex bushing Model No.: HY-HB

hex female thread

coupling

Model No.: HY-HFTCP

hex plug Model No.: HY-HP

female thread hex cap Model No.: HY-HFTC