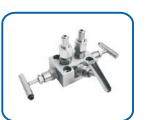

#### VALVE MANIFOLD

3 valve manifold Model No.: HY-3VM

3 valve manifold Model No.: HY-3VM-1

3 valve manifold Model No.: HY-3VM-2

3 valve manifold Model No.: HY-3VM-3

3 valve manifold Model No.: HY-3VM-4

5 valve manifold 4 Model No.: HY-5VM