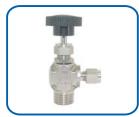

### NEEDLE VALVE

socket weld needle valve Model No.: HY-SWNV

socket weld needle valve Model No.: HY-SWNV-

flange needle valve Model No.: HY-FLNV

T bar female thread needle valve Model No.: HY-FTNV

power station globe valve Model No.: HY-PSGV

weld type needle valve Model No.: HY-BWNV-

weld type needle valve Model No.: HY-BWNV

angle type weld needle valve Model No.: HY-ABWNV

angle type weld needle valve Model No.: HY-ABWNV-M

angle type female thread needle valve Model No.: HY-AFTNV

angle type female thread needle valve Model No.: HY-AFTNV-

angle type male female thread needle valve Model No.: HY-AMFNV

angle type male thread compression needle valve Model No.: HY-AMTFNV-M

angle type male thread needle valve Model No.: HY-AMTNV