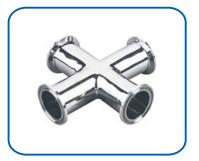

#### SANITARY PIPE FITTINGS

sanitary weld 90 degree elbow Model No.: HY-SSWE90

sanitary weld reducer Model No.: HY-SSWR

sanitary weld tee Model No.: HY-SSWT

sanitary weld cross Model No.: HY-SSWCR

sanitary weld 90 degree long elbow Model No.: HY-SLE90

sanitary reducer with tri-clamp Model No.: HY-SRTC

sanitary tee with tri-clamp Model No.: HY-STTC

sanitary cross with tri-clamp Model No.: HY-SCTC

sanitary 90 degree elbow with tri-clamp Model No.: HY-SETC90