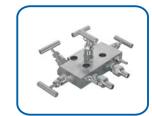

#### VALVE MANIFOLD

3 valve manifold Model No.: HY-3VM

3 valve manifold Model No.: HY-3VM-1

3 valve manifold Model No.: HY-3VM-2

3 valve manifold Model No.: HY-3VM-3

3 valve manifold Model No.: HY-3VM-4

5 valve manifold 4 Model No.: HY-5VM

5 valve manifold Model No.: HY-5VM-1

5 valve manifold Model No.: HY-5VM-2

female thread 90 degree 2 valve manifold Model No.: HY-2VMFF90

male female thread 90 degree 2 valve manifold Model No.: HY-2VMMF90

male female thread 180 degree 2 valve manifold Model No.: HY-2VMMF180

H type 3 valve manifold Model No.: HY-3VM-H