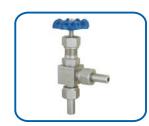

### NEEDLE VALVE

socket weld needle valve Model No.: HY-SWNV

socket weld needle valve Model No.: HY-SWNV-

flange needle valve Model No.: HY-FLNV

T bar female thread needle valve Model No.: HY-FTNV

power station globe valve Model No.: HY-PSGV

weld type needle valve Model No.: HY-BWNV-

weld type needle valve Model No.: HY-BWNV

angle type weld needle valve Model No.: HY-ABWNV

angle type weld needle valve Model No.: HY-ABWNV-M

angle type female thread needle valve Model No.: HY-AFTNV

angle type female thread needle valve Model No.: HY-AFTNV-

angle type male female thread needle valve Model No.: HY-AMFNV

angle type male thread compression needle valve Model No.: HY-AMTFNV-M

angle type male thread needle valve Model No.: HY-AMTNV

double ferrules needle valve Model No.: HY-FNV

double ferrules needle valve Model No.: HY-FNV-M

double ferrules needle valve Model No.: HY-FNV1

double ferrules needle valve Model No.: HY-FNV2

double ferrules needle valve Model No.: HY-FNV-S

hex female thread needle valve Model No.: HY-HFTNV

hex male female thread needle valve Model No.: HY-HMFNV

hex male female thread needle valve with vent Model No.: HY-HMFNV-V

female thread needle valve Model No.: HY-FTNV1

female thread needle valve Model No.: HY-FTNV-S

female thread needle Model No.: HY-FTNV3

female thread needle valve Model No.: HY-FTNV4

female thread needle valve Model No.: HY-FTNV5

mini male female thread needle valve Model No.: HY-MNMFNV

male female thread needle valve Model No.: HY-MFNV

male female thread needle valve with vent Model No.: HY-MFNV-

male thread needle

valve

Model No.: HY-MTNV

3 way double ferrules needle valve Model No.: HY-3WFNV

3 way female thread needle valve Model No.: HY-

pressure gauge needle valve Model No.: HY-**FTPGNV** 

**3WFTNV** 

pressure gauge needle valve Model No.: HY-**MFPGNV** 